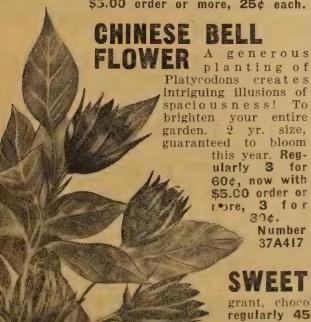

### APPLE TREE PRICES—All varieties of Apple Trees alike or assorted.

| Descriptions & Cat. Numbers see above SIZE | Price<br>Each | Price for 3 | Price for 10 | Price for 25 |
|--------------------------------------------|---------------|-------------|--------------|--------------|
| Good, 3-4 ft. tall                         | \$ .90        | \$2.40      | \$ 6.95      | \$12.50      |
| Better, 4-6 ft. tall                       | 1.35          | 3.90        | 12.50        | 24.95        |
| Best, 6-7 ft., super size                  | 1.75          | 5.00        | 16.35        | 34.95        |